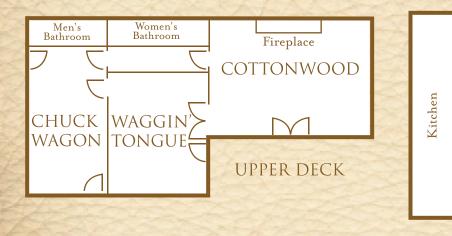

#### **COTTONWOOD ROOM**

Features hardwood floors, Navajo-styled Features a timber mantle, fireplace and aged, painted ceiling, fireplace and an abundance of hewn wood furnishings. natural light.

| Dimensions  | 40' w x 30'1 |  |
|-------------|--------------|--|
| Square feet | 1,200        |  |
| CAPACITIES  | States -     |  |
| Theater     | 90           |  |
| Classroom   | 60           |  |
| U-Shaped    | 30           |  |