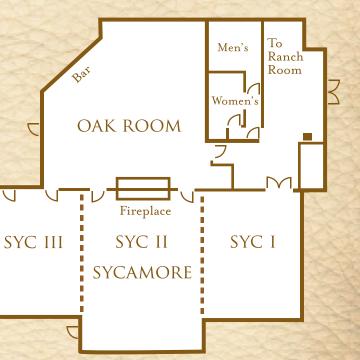

# CAPACITIES

| Theater         | 200 |
|-----------------|-----|
| Classroom       | 80  |
| U-Shaped        | 50  |
| Dining capacity | 200 |

This room can be divided into three separate meeting rooms:

| wood |                  | SYC I    | SYC II | SYC III |
|------|------------------|----------|--------|---------|
|      | Theater          | 32       | 32     | 32      |
|      | Classroom        | 30       | 30     | 30      |
|      | U-Shaped         | 14       | 14     | 14      |
|      | Dining capacity  | 40       | 40     | 40      |
|      | *With dance floo | or - 174 |        |         |