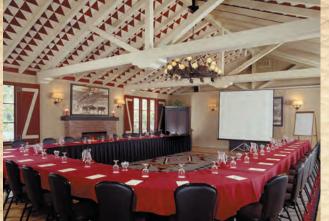

#### **COTTONWOOD ROOM**

Features hardwood floors, Navajo-styled Features a timber mantle, fireplace and aged, painted ceiling, fireplace and an abundance of hewn wood furnishings. natural light.

| Dimensions  | 40' w x 30'1 |  |
|-------------|--------------|--|
| Square feet | 1,200        |  |
| CAPACITIES  | States -     |  |
| Theater     | 90           |  |
| Classroom   | 60           |  |
| U-Shaped    | 30           |  |