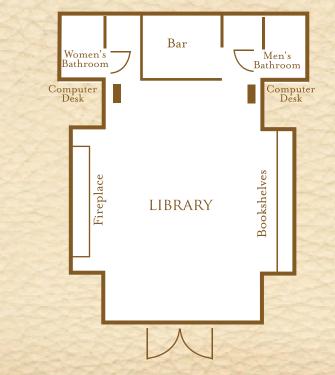

### LIBRARY

Features living-room style seating, fireplace and private bar.

| Dimensions  | 22' W x 34' |
|-------------|-------------|
| Square feet | 748         |
| Capacity    | 50          |