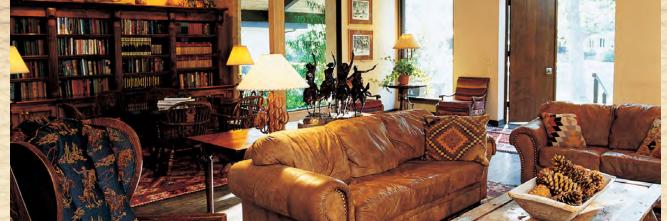

### LIBRARY

Features living-room style seating, fireplace and private bar.

| Dimensions  | 22' W x 34' |
|-------------|-------------|
| Square feet | 748         |
| Capacity    | 50          |