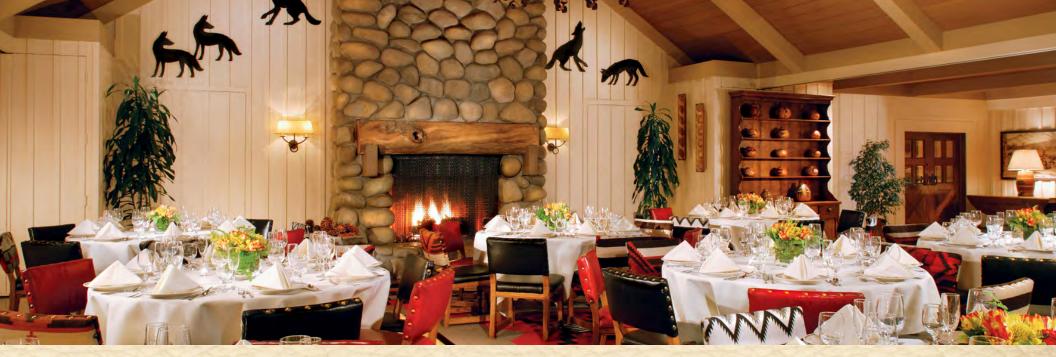

## SYCAMORE ROOM

Features high-beamed ceiling, expansive windows, majestic stone hearth and mantle.

| Dimensions     | 35'wx80'1 |
|----------------|-----------|
| Square feet    | 2,800     |
| Portable walls | Yes       |
| Carpeted       | Yes       |

# CAPACITIES

| Theater         | 200 |
|-----------------|-----|
| Classroom       | 80  |
| U-Shaped        | 50  |
| Dining capacity | 200 |

This room can be divided into three separate meeting rooms: